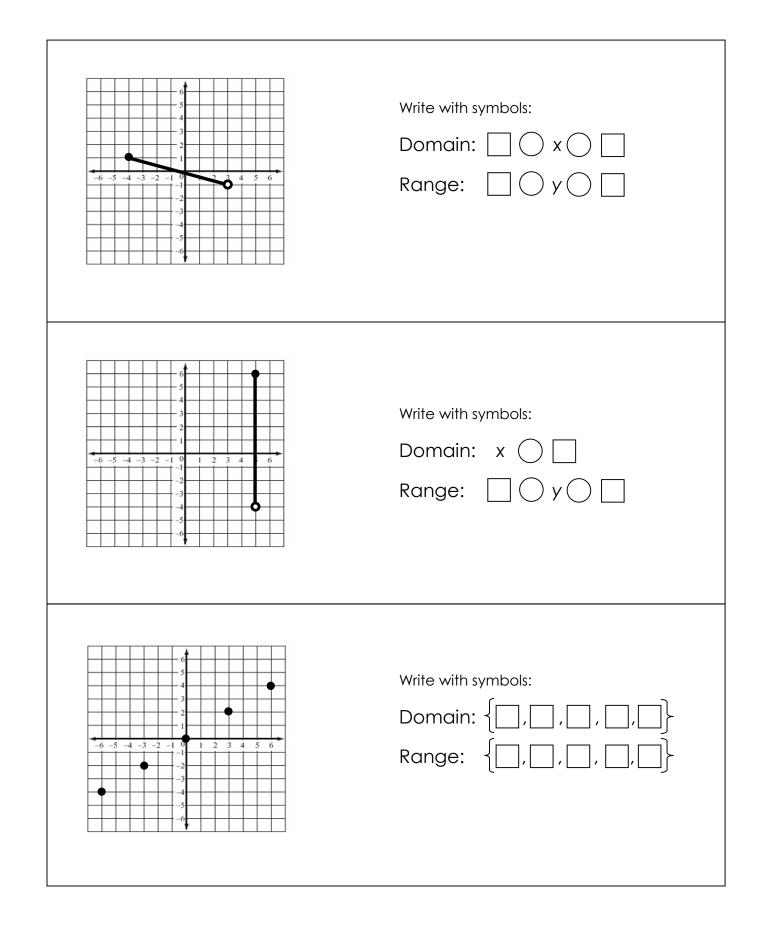

| 8.3 Domain and Range with Inequalities                                                    | Name:                                                      |                           |
|-------------------------------------------------------------------------------------------|------------------------------------------------------------|---------------------------|
|                                                                                           | Due Date:                                                  | Period:                   |
| Directions: Fill in the domain and range for the number and each circle should contain an | graphs below. Each box<br>inequality symbol (>, <, ≥, or : | ( should contain a<br>≤). |
|                                                                                           |                                                            |                           |

| $\begin{array}{c ccccccccccccccccccccccccccccccccccc$  | Write with symbols:<br>Domain: 🗌 🔿 x 🔵 🔲<br>Range: y 🔵 🔲                                   |
|--------------------------------------------------------|--------------------------------------------------------------------------------------------|
| $ \begin{array}{c ccccccccccccccccccccccccccccccccccc$ | Write with symbols:<br>Domain: $\Box \bigcirc x \bigcirc \Box$<br>Range: $y \bigcirc \Box$ |
|                                                        | Write with symbols:<br>Domain: 🗌 🔿 x 🔵 🔲<br>Range: 🔲 🖓 y 💭                                 |