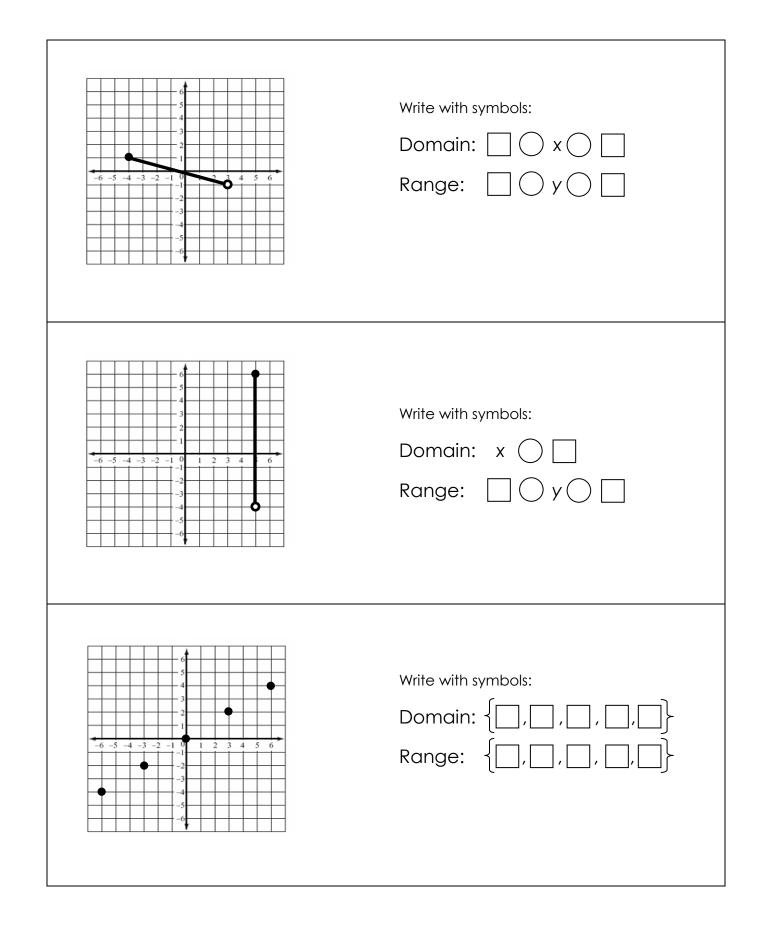

| 7.3 Domain and Range with Inequalities                                                               | Name:                                                  |               |
|------------------------------------------------------------------------------------------------------|--------------------------------------------------------|---------------|
|                                                                                                      | Due Date:                                              | Period:       |
| Directions: Fill in the domain and range for the gro<br>number and each circle should contain an ine |                                                        | uld contain a |
| $\begin{array}{c ccccccccccccccccccccccccccccccccccc$                                                | Write with symbols:<br>Domain: 🗌 🔿 x 🔿<br>Range: y 🔵 🔲 |               |
|                                                                                                      | Write with symbols:                                    |               |

Domain:  $\Box \bigcirc x \bigcirc \Box$ 

Domain:  $\Box \bigcirc x \bigcirc \Box$ 

Range:  $\Box \bigcirc y \bigcirc \Box$ 

Range: y 🗌

Write with symbols:

| Acc  | elerated Curriculum for Mathematics 10 TAKS |
|------|---------------------------------------------|
| 2008 | 3 Region 4 Education Service Center         |