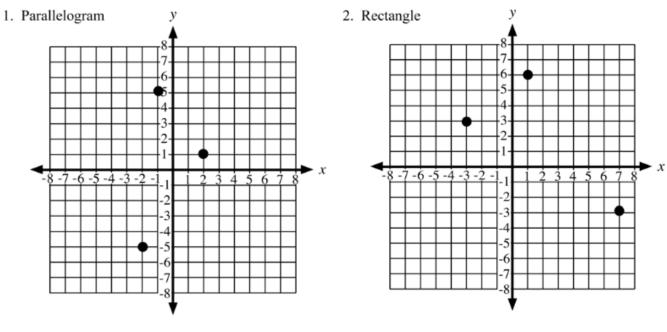

## 14.8 Find the missing point

Locate the fourth point in each problem to create the designated quadrilateral. Label the point as an ordered pair. Then describe why the resulting figure is the desired quadrilateral.

Justification:

Justification:

The coordinates of the zoo are (3,5). Place the other landmarks on the map at the indicated coordinates:

Complete each list with the missing landmark from the map to create the indicated quadrilateral.