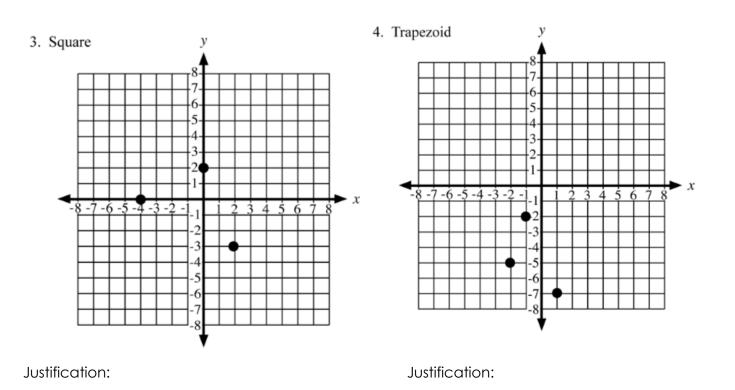

Justification:

Justification:

The coordinates of the zoo are (3,5). Place the other landmarks on the map at the indicated coordinates:

Complete each list with the missing landmark from the map to create the indicated quadrilateral.

5. <u>Parallelogram</u>: school, music store, telephone company, \_\_\_\_\_

- 6. <u>Rectangle</u>: bank, museum, electric company, \_\_\_\_\_
- 7. Choose a different point or landmark that would create a trapezoid for #6.\_\_\_\_\_