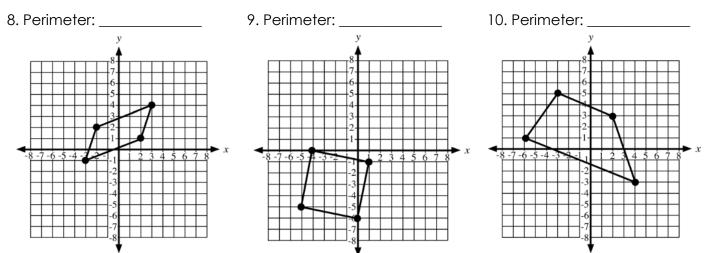

| Name | Date | Period |
|------|------|--------|
|      |      |        |

## 14.8 Find the missing point

Locate the fourth point in each problem to create the designated quadrilateral. Label the point as an ordered pair. Then describe why the resulting figure is the desired quadrilateral.



Justification:

Justification:



The coordinates of the zoo are (3,5). Place the other landmarks on the map at the indicated coordinates:



Complete each list with the missing landmark from the map to create the indicated quadrilateral.

5. <u>Parallelogram</u>: school, music store, telephone company, \_\_\_\_\_

- 6. <u>Rectangle</u>: bank, museum, electric company, \_\_\_\_\_
- 7. Choose a different point or landmark that would create a trapezoid for #6.\_\_\_\_\_



Find the perimeter of the following quadrilaterals.