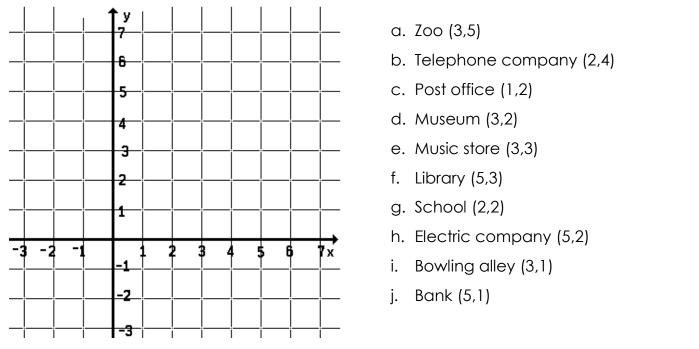

## 14.8 Find the missing point

Locate the fourth point in each problem to create the designated quadrilateral. Label the point as an ordered pair. Then describe why the resulting figure is the desired quadrilateral.

Justification:

Justification:

The coordinates of the zoo are (3,5). Place the other landmarks on the map at the indicated coordinates:

Complete each list with the missing landmark from the map to create the indicated quadrilateral.