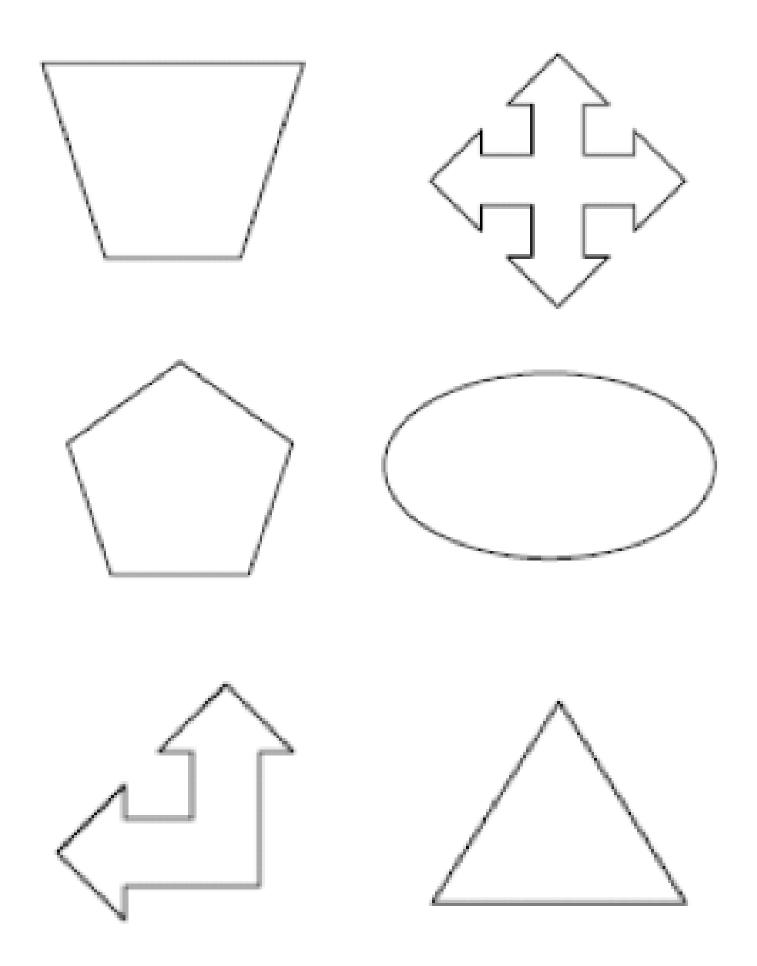

| 13.4 Rotational Symmetry<br>Rotational Symmetry: |                                   |        |         |  |  |  |                            |  |     |  |  |  |  |  |           |          |  |
|--------------------------------------------------|-----------------------------------|--------|---------|--|--|--|----------------------------|--|-----|--|--|--|--|--|-----------|----------|--|
| in t                                             | ch of the<br>the table<br>nmetry. |        |         |  |  |  |                            |  |     |  |  |  |  |  | elf. Fill |          |  |
|                                                  |                                   | Sketch | ture of |  |  |  | Degrees to map onto itself |  |     |  |  |  |  |  |           |          |  |
| 1                                                |                                   |        |         |  |  |  |                            |  |     |  |  |  |  |  |           |          |  |
| 2                                                |                                   |        |         |  |  |  |                            |  |     |  |  |  |  |  |           |          |  |
| 3                                                |                                   |        |         |  |  |  |                            |  |     |  |  |  |  |  |           |          |  |
| 4                                                |                                   |        |         |  |  |  |                            |  |     |  |  |  |  |  |           |          |  |
| 5                                                |                                   |        |         |  |  |  |                            |  |     |  |  |  |  |  |           |          |  |
| 6                                                |                                   |        |         |  |  |  |                            |  |     |  |  |  |  |  |           |          |  |
| -                                                | ↑ y                               |        |         |  |  |  |                            |  | † y |  |  |  |  |  |           |          |  |
|                                                  |                                   |        |         |  |  |  | •                          |  |     |  |  |  |  |  |           | <b>→</b> |  |
|                                                  |                                   |        |         |  |  |  |                            |  |     |  |  |  |  |  |           |          |  |
|                                                  |                                   |        |         |  |  |  |                            |  |     |  |  |  |  |  |           |          |  |